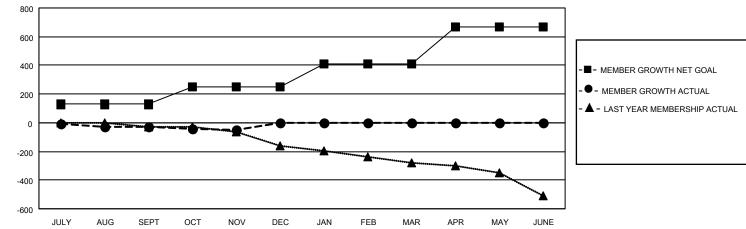

## GAT MONTHLY MEMBERSHIP PROGRESS REPORT Results as of: 11/30/2022

Multiple District 202

LOCATION: NEW ZEALAND

| Clubs         |               |             |               | Members               |                           |                         |                                                    |
|---------------|---------------|-------------|---------------|-----------------------|---------------------------|-------------------------|----------------------------------------------------|
|               | RESULTS FOR   | R 2022-2023 |               | RESULTS FOR 2022-2023 |                           |                         |                                                    |
| QUARTER       | NEW CLUB GOAL | NEW CLUBS   | DROPPED CLUBS | QUARTER               | MEMBER GROWTH NET<br>GOAL | MEMBER GROWTH<br>ACTUAL | DROPPED<br>MEMBERS ACTUAL<br>(including transfers) |
| JULY/AUG/SEPT | г 0           | 0           | 3             | JULY/AUG/SE           | PT 128                    | 160                     | 161                                                |
| OCT/NOV/DEC   | 1             | 0           | 1             | OCT/NOV/DEC           | c 123                     | 123                     | 134                                                |
| JAN/FEB/MAR   | 0             | 0           | 0             | JAN/FEB/MAR           | 157                       | 0                       | 0                                                  |
| APR/MAY/JUNE  | 5             | 0           | 0             | APR/MAY/JUN           | IE 257                    | 0                       | 0                                                  |

- - CURRENT YEAR GOALS FOR NEW CLUBS

• - CURRENT YEAR ACTUAL NEW CLUBS

▲ - LAST YEAR ACTUAL NEW CLUBS

GOALS AND ACTUAL MEMBERS CUMULATIVE

|     | 131 CLUBS OF 310 ADDED 1 OR<br>MORE NEW MEMBERS | GENDER DISTRIBUTION                                        |                                                                                                                                                                                 |  |
|-----|-------------------------------------------------|------------------------------------------------------------|---------------------------------------------------------------------------------------------------------------------------------------------------------------------------------|--|
|     |                                                 | MALE                                                       | 5,459 (67.80%)                                                                                                                                                                  |  |
|     |                                                 | FEMALE                                                     | 2,592 (32.19%)                                                                                                                                                                  |  |
|     |                                                 | NON BINARY                                                 | 1 (0.01%)                                                                                                                                                                       |  |
| 57  |                                                 | PREFER NOT TO ANSWER                                       | 0 (0.00%)                                                                                                                                                                       |  |
| 0   |                                                 |                                                            | 766                                                                                                                                                                             |  |
| 241 | CLICK HERE FOR CUMULATIVE                       | TOTAL PAINILT UNIT MEMBERS                                 | 700                                                                                                                                                                             |  |
| 298 | MEMBERSHIP DATA                                 | FAMILY MEMBERS PAYING HAL                                  | F 386                                                                                                                                                                           |  |
|     | 0<br>241                                        | MORE NEW MEMBERS 57 0 241 <u>CLICK HERE FOR CUMULATIVE</u> | MORE NEW MEMBERS<br>MORE NEW MEMBERS<br>MALE<br>FEMALE<br>NON BINARY<br>PREFER NOT TO ANSWER<br>PREFER NOT TO ANSWER<br>TOTAL FAMILY UNIT MEMBERS<br>FAMILY MEMBERS PAYING HALL |  |