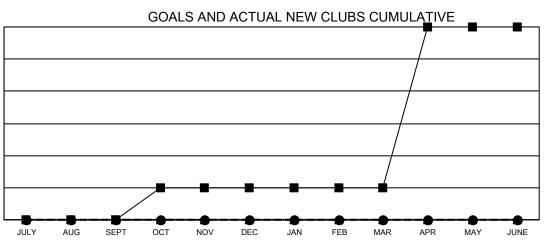

## GAT MONTHLY MEMBERSHIP PROGRESS REPORT Results as of: 11/30/2022

Multiple District 202

LOCATION: NEW ZEALAND

| Clubs         |               |             |               | Members               |                           |                         |                                                    |
|---------------|---------------|-------------|---------------|-----------------------|---------------------------|-------------------------|----------------------------------------------------|
|               | RESULTS FOR   | R 2022-2023 |               | RESULTS FOR 2022-2023 |                           |                         |                                                    |
| QUARTER       | NEW CLUB GOAL | NEW CLUBS   | DROPPED CLUBS | QUARTER               | MEMBER GROWTH NET<br>GOAL | MEMBER GROWTH<br>ACTUAL | DROPPED<br>MEMBERS ACTUAL<br>(including transfers) |
| JULY/AUG/SEPT | г 0           | 0           | 3             | JULY/AUG/SE           | PT 128                    | 160                     | 161                                                |
| OCT/NOV/DEC   | 1             | 0           | 1             | OCT/NOV/DEC           | c 123                     | 123                     | 134                                                |
| JAN/FEB/MAR   | 0             | 0           | 0             | JAN/FEB/MAR           | 157                       | 0                       | 0                                                  |
| APR/MAY/JUNE  | 5             | 0           | 0             | APR/MAY/JUN           | IE 257                    | 0                       | 0                                                  |

- - CURRENT YEAR GOALS FOR NEW CLUBS

• - CURRENT YEAR ACTUAL NEW CLUBS

▲ - LAST YEAR ACTUAL NEW CLUBS

GOALS AND ACTUAL MEMBERS CUMULATIVE

|     | 131 CLUBS OF 310 ADDED 1 OR<br>MORE NEW MEMBERS | GENDER DISTRIBUTION                                        |                                                                                                                                                                                 |  |
|-----|-------------------------------------------------|------------------------------------------------------------|---------------------------------------------------------------------------------------------------------------------------------------------------------------------------------|--|
|     |                                                 | MALE                                                       | 5,459 (67.80%)                                                                                                                                                                  |  |
|     |                                                 | FEMALE                                                     | 2,592 (32.19%)                                                                                                                                                                  |  |
|     |                                                 | NON BINARY                                                 | 1 (0.01%)                                                                                                                                                                       |  |
| 57  |                                                 | PREFER NOT TO ANSWER                                       | 0 (0.00%)                                                                                                                                                                       |  |
| 0   |                                                 |                                                            | 766                                                                                                                                                                             |  |
| 241 | CLICK HERE FOR CUMULATIVE                       | TOTAL PAINILT UNIT MEMBERS                                 | 700                                                                                                                                                                             |  |
| 298 | MEMBERSHIP DATA                                 | FAMILY MEMBERS PAYING HAL                                  | F 386                                                                                                                                                                           |  |
|     | 0<br>241                                        | MORE NEW MEMBERS 57 0 241 <u>CLICK HERE FOR CUMULATIVE</u> | MORE NEW MEMBERS<br>MORE NEW MEMBERS<br>MALE<br>FEMALE<br>NON BINARY<br>PREFER NOT TO ANSWER<br>PREFER NOT TO ANSWER<br>TOTAL FAMILY UNIT MEMBERS<br>FAMILY MEMBERS PAYING HALL |  |